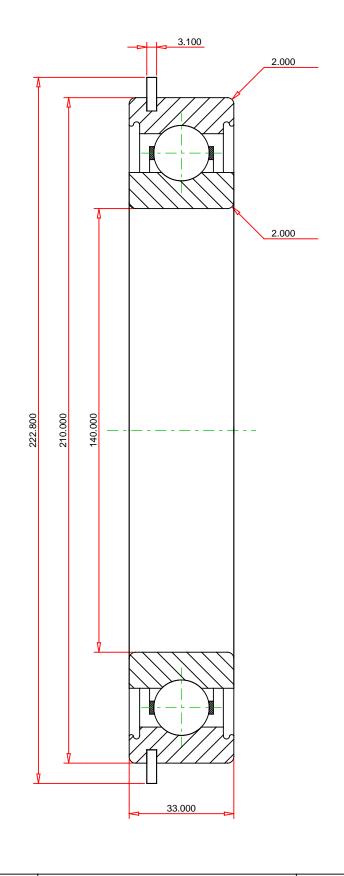

## <u>Specifications</u> | <u>Dimensions</u> | <u>Basic Load Ratings</u> | <u>Factors</u>

| Specifications – |              |               |  |  |  |
|------------------|--------------|---------------|--|--|--|
|                  | Clearance    | C0 (Normal)   |  |  |  |
|                  | Bore Size d  | 140.000 mm    |  |  |  |
|                  | Features     | Snap Ring     |  |  |  |
|                  |              | Standard DGBB |  |  |  |
|                  | Bearing Type |               |  |  |  |
|                  | Weight       | 3.5 Kg        |  |  |  |

| Dimen | sions               |            | - |
|-------|---------------------|------------|---|
| 0     | utside Diameter D   | 210.000 mm |   |
| (X)   | utside Ring Width B | 33.000 mm  |   |

| Radius Rs min             | 2.000 mm   |
|---------------------------|------------|
| Snap Ring Diameter D2 max | 222.800 mm |
| Snap Ring Width f max     | 3.100 mm   |